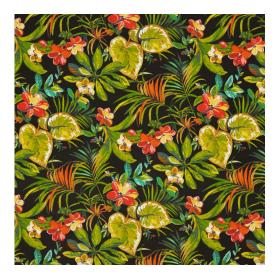

## D946 Rio

Scan for inventory & more information

 $\leftarrow$ 

| Durability        | Exceeds 30,000 Wyzenbeek Rubs (Heavy Duty)       |
|-------------------|--------------------------------------------------|
| Features          | Liquid, Fade, Mildew, Bacteria & Stain Resistant |
| Width             | 54 Inches                                        |
| Content           | 52% Acrylic, 48% Polyester                       |
| Repeat            | Horizontal: 27" x Vertical: 27"                  |
| Pattern Direction | Shown Not Railroaded (Up the Roll)               |
| Cleanability      | Water Based Cleaner                              |
| Flammability      | CA 117-E, UFAC Class I, NFPA 260                 |
| Origin            | Made In USA                                      |
| Applications      | Upholstery, Drapery & Bedding                    |
| Markets           | Home, Contract, Outdoors & Marine                |
| Sample Books      | Prints & Wovens                                  |