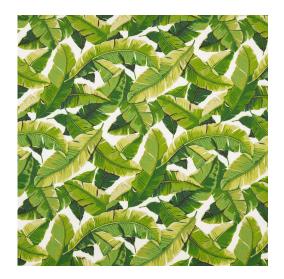

## D948 Palm

Outdoor Indoor

Pet Friendly

Scan for inventory & more information

Stain

Resistant

 $\leftarrow$ 

| Durability        | Exceeds 30,000 Wyzenbeek Rubs (Heavy Duty)       |
|-------------------|--------------------------------------------------|
| Features          | Liquid, Fade, Mildew, Bacteria & Stain Resistant |
| Width             | 54 Inches                                        |
| Content           | 100% Acrylic                                     |
| Repeat            | Horizontal: 26.5" x Vertical: 25"                |
| Pattern Direction | Shown Not Railroaded (Up the Roll)               |
| Cleanability      | Water Based Cleaner                              |
| Flammability      | CA 117-E, UFAC Class I, NFPA 260                 |
| Origin            | Asia                                             |
| Applications      | Upholstery, Drapery & Bedding                    |
| Markets           | Home, Contract, Outdoors & Marine                |
| Sample Books      | Prints & Wovens                                  |