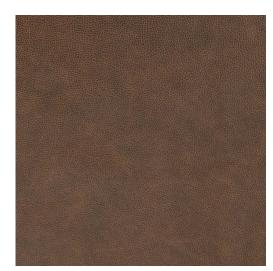

## Gavin Cocoa

Genuine Leather

 $\longleftarrow$ 

σ

Scan for inventory & more information

| Durability     | Exceeds 100,000 Wyzenbeek Double Rubs (Heavy Duty)   |
|----------------|------------------------------------------------------|
| Features       | Stain Resistant                                      |
| Content        | Semi-Aniline Top Grain Genuine Leather - Brahma Hide |
| Hide Size      | Average 50 sq. ft. (2.75 yards)                      |
| Hide Thickness | Approx. 1.2mm                                        |
| Cleanability   | Mild Soap & Water                                    |
| Flammability   | CA 117-2013, UFAC Class 1, NFPA 260                  |
| Origin         | Brazil                                               |
| Applications   | Upholstery                                           |
| Markets        | Home, Contract & Auto                                |
| Sample Books   | Gavin Leather Ring                                   |