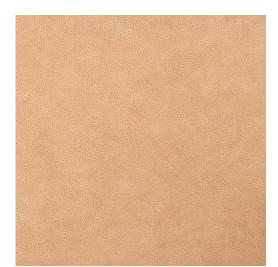

## **Gavin Desert**

Genuine Leather

 $\longleftarrow$ 

σ

Scan for inventory & more information

| Durability E     | Exceeds 100,000 Wyzenbeek Double Rubs (Heavy Duty)   |
|------------------|------------------------------------------------------|
| Features S       | Stain Resistant                                      |
| Content S        | Semi-Aniline Top Grain Genuine Leather - Brahma Hide |
| Hide Size A      | Average 50 sq. ft. (2.75 yards)                      |
| Hide Thickness A | Approx. 1.2mm                                        |
| Cleanability N   | Vild Soap & Water                                    |
| Flammability C   | CA 117-2013, UFAC Class 1, NFPA 260                  |
| Origin E         | Brazil                                               |
| Applications L   | Jpholstery                                           |
| Markets H        | Home, Contract & Auto                                |
| Sample Books     | Gavin Leather Ring                                   |