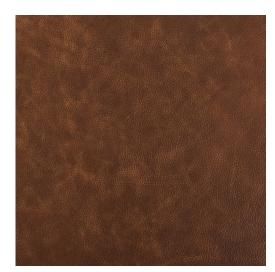

## Gavin Whisky

Genuine Leather

 $\leftarrow$ 

Scan for inventory & more information

| Durability     | Exceeds 100,000 Wyzenbeek Double Rubs (Heavy Duty)   |
|----------------|------------------------------------------------------|
| Features       | Stain Resistant                                      |
| Content        | Semi-Aniline Top Grain Genuine Leather - Brahma Hide |
| Hide Size      | Average 50 sq. ft. (2.75 yards)                      |
| Hide Thickness | Approx. 1.2mm                                        |
| Cleanability   | Mild Soap & Water                                    |
| Flammability   | CA 117-2013, UFAC Class 1, NFPA 260                  |
| Origin         | Brazil                                               |
| Applications   | Upholstery                                           |
| Markets        | Home, Contract & Auto                                |
| Sample Books   | Gavin Leather Ring                                   |