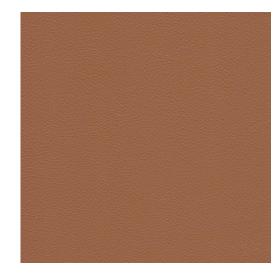

## **Gilbert Clay**

Genuine Leather

Crypton Finish

Stain Resistant

Made in USA

Scan for inventory & more information

| Durability     | Exceeds 100,000 Wyzenbeek Double Rubs (Heavy Duty)                     |
|----------------|------------------------------------------------------------------------|
| Features       | Crypton: Permanent Stain, Bacteria & Odor Resistance                   |
| Eco Friendly   | Gold Advantage Certified by SCS, No Solvents or Lead used in Finishing |
| Content        | Semi-Aniline Top Grain Genuine Leather                                 |
| Hide Size      | Approx. 50 Sq Ft (2.75 Yards)                                          |
| Hide Thickness | Approx. 1.1mm                                                          |
| Cleanability   | Mild Soap & Water; Bleach Cleanable (5%)                               |
| Flammability   | CA 117-2013, NFPA 260, Boston, NY/NJ Port Authority, FMVSS302, IMO 8   |
| Origin         | USA                                                                    |
| Applications   | Upholstery                                                             |
| Markets        | Home, Contract, Healthcare, Auto & Marine (Interior)                   |
| Sample Books   | Gilbert Leather Ring                                                   |