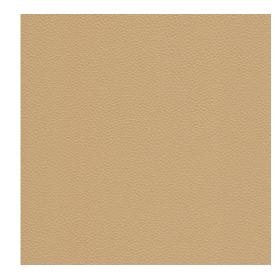

## Gilbert Ecru

Genuine Leather

Crypton Finish

Stain Resistant

Made in USA

Scan for inventory & more information

| Durability     | Exceeds 100,000 Wyzenbeek Double Rubs (Heavy Duty)                     |
|----------------|------------------------------------------------------------------------|
| Features       | Crypton: Permanent Stain, Bacteria & Odor Resistance                   |
| Eco Friendly   | Gold Advantage Certified by SCS, No Solvents or Lead used in Finishing |
| Content        | Semi-Aniline Top Grain Genuine Leather                                 |
| Hide Size      | Approx. 50 Sq Ft (2.75 Yards)                                          |
| Hide Thickness | Approx. 1.1mm                                                          |
| Cleanability   | Mild Soap & Water; Bleach Cleanable (5%)                               |
| Flammability   | CA 117-2013, NFPA 260, Boston, NY/NJ Port Authority, FMVSS302, IMO 8   |
| Origin         | USA                                                                    |
| Applications   | Upholstery                                                             |
| Markets        | Home, Contract, Healthcare, Auto & Marine (Interior)                   |
| Sample Books   | Gilbert Leather Ring                                                   |