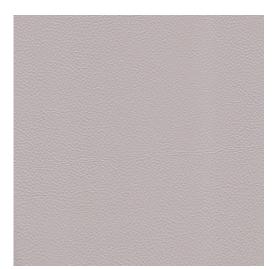

## **Gilbert Petal**

Leather

Stain

Made in Resistant USA

Scan for inventory & more information

Crypton

Finish

 ${ \smile}$ 

| Durability     | Exceeds 100,000 Wyzenbeek Double Rubs (Heavy Duty)                     |
|----------------|------------------------------------------------------------------------|
| Features       | Crypton: Permanent Stain, Bacteria & Odor Resistance                   |
| Eco Friendly   | Gold Advantage Certified by SCS, No Solvents or Lead used in Finishing |
| Content        | Semi-Aniline Top Grain Genuine Leather                                 |
| Hide Size      | Approx. 50 Sq Ft (2.75 Yards)                                          |
| Hide Thickness | Approx. 1.1mm                                                          |
| Cleanability   | Mild Soap & Water; Bleach Cleanable (5%)                               |
| Flammability   | CA 117-2013, NFPA 260, Boston, NY/NJ Port Authority, FMVSS302, IMO 8   |
| Origin         | USA                                                                    |
| Applications   | Upholstery                                                             |
| Markets        | Home, Contract, Healthcare, Auto & Marine (Interior)                   |
| Sample Books   | Gilbert Leather Ring                                                   |