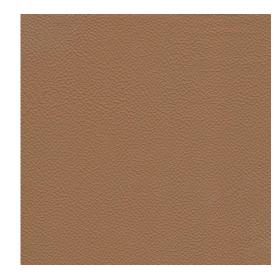

## Gilbert Toffee

Genuine Leather

Crypton Finish

Stain Resistant

Made in USA

Scan for inventory & more information

| Durability     | Exceeds 100,000 Wyzenbeek Double Rubs (Heavy Duty)                     |
|----------------|------------------------------------------------------------------------|
| Features       | Crypton: Permanent Stain, Bacteria & Odor Resistance                   |
| Eco Friendly   | Gold Advantage Certified by SCS, No Solvents or Lead used in Finishing |
| Content        | Semi-Aniline Top Grain Genuine Leather                                 |
| Hide Size      | Approx. 50 Sq Ft (2.75 Yards)                                          |
| Hide Thickness | Approx. 1.1mm                                                          |
| Cleanability   | Mild Soap & Water; Bleach Cleanable (5%)                               |
| Flammability   | CA 117-2013, NFPA 260, Boston, NY/NJ Port Authority, FMVSS302, IMO 8   |
| Origin         | USA                                                                    |
| Applications   | Upholstery                                                             |
| Markets        | Home, Contract, Healthcare, Auto & Marine (Interior)                   |
| Sample Books   | Gilbert Leather Ring                                                   |