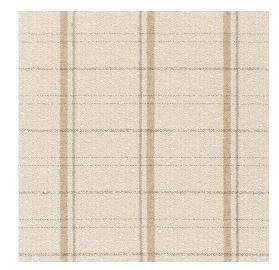

## HD1124 Camel

EcoFiber

Stain Performance Resistant

Friendly

**USA** 

Scan for inventory & more information

Durability Exceeds 200,000 Wyzenbeek Rubs (Heavy Duty) Ecofiber: Naturally Inherent Stain Resistance With No Added Treatment, Fade Features Resistant Eco Friendly PFC Free, Low Carbon Footprint, 61 Recycled Water Bottles Per Yard Width 54 Inches Content 51% Recycled Polyester, 49% Polyester Repeat Horizontal 10" x Vertical 3.5" Shown Railroaded (Across the Roll) Pattern Direction Stains Release Easily With Mild Soap & Water, Bleach Cleanable Cleanability Flammability CA 117-E, UFAC Class 1, NFPA 260 Origin USA **Applications** Upholstery Markets Home & Contract Sample Books Showroom Samples