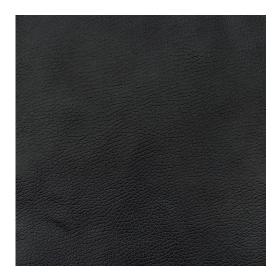

## Henry Coal

Genuine Crypton Leather Finish

Stain Resistant

Scan for inventory & more information

 $\longleftarrow$ 

| Durability     | Exceeds 100,000 Wyzenbeek Double Rubs (Heavy Duty)               |
|----------------|------------------------------------------------------------------|
| Features       | Crypton: Permanent Stain, Bacteria & Odor Resistance             |
| Eco Friendly   | Gold Advantage Certified, No solvents or lead used in finishing. |
| Content        | Semi-Aniline Top Grain Genuine Leather                           |
| Hide Size      | Average 50 sq. ft. (2.75 yards)                                  |
| Hide Thickness | Approx. 1.1mm                                                    |
| Cleanability   | Mild Soap & Water; Bleach Cleanable (5%)                         |
| Flammability   | CA 117-2013, UFAC Class 1, NFPA 260, IMO Part 8                  |
| Origin         | USA                                                              |
| Applications   | Upholstery                                                       |
| Markets        | Home, Contract, Healthcare, Auto & Marine (Interior)             |
| Sample Books   | Henry Leather Ring                                               |