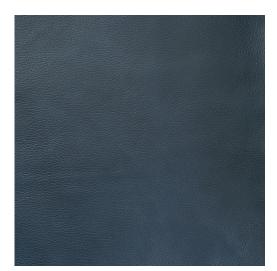

## Henry Lake

Genuine Crypton Leather Finish

 ${ \smile}$ 

Stain Resistant

Scan for inventory & more information

| Durability     | Exceeds 100,000 Wyzenbeek Double Rubs (Heavy Duty)               |
|----------------|------------------------------------------------------------------|
| Features       | Crypton: Permanent Stain, Bacteria & Odor Resistance             |
| Eco Friendly   | Gold Advantage Certified, No solvents or lead used in finishing. |
| Content        | Semi-Aniline Top Grain Genuine Leather                           |
| Hide Size      | Average 50 sq. ft. (2.75 yards)                                  |
| Hide Thickness | Approx. 1.1mm                                                    |
| Cleanability   | Mild Soap & Water; Bleach Cleanable (5%)                         |
| Flammability   | CA 117-2013, UFAC Class 1, NFPA 260, IMO Part 8                  |
| Origin         | USA                                                              |
| Applications   | Upholstery                                                       |
| Markets        | Home, Contract, Healthcare, Auto & Marine (Interior)             |
| Sample Books   | Henry Leather Ring                                               |