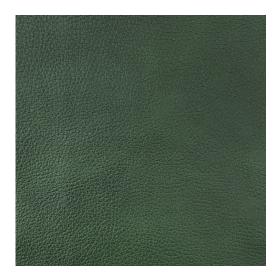

## **Henry Pine**

Leather

Made in Resistant USA

סי

Stain

Scan for inventory & more information

Crypton

Finish

 $\leftarrow$ 

| Durability     | Exceeds 100,000 Wyzenbeek Double Rubs (Heavy Duty)               |
|----------------|------------------------------------------------------------------|
| Features       | Crypton: Permanent Stain, Bacteria & Odor Resistance             |
| Eco Friendly   | Gold Advantage Certified, No solvents or lead used in finishing. |
| Content        | Semi-Aniline Top Grain Genuine Leather                           |
| Hide Size      | Average 50 sq. ft. (2.75 yards)                                  |
| Hide Thickness | Approx. 1.1mm                                                    |
| Cleanability   | Mild Soap & Water; Bleach Cleanable (5%)                         |
| Flammability   | CA 117-2013, UFAC Class 1, NFPA 260, IMO Part 8                  |
| Origin         | USA                                                              |
| Applications   | Upholstery                                                       |
| Markets        | Home, Contract, Healthcare, Auto & Marine (Interior)             |
| Sample Books   | Henry Leather Ring                                               |