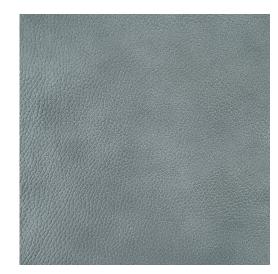

## **Henry Slate**

Genuine Leather

Crypton Finish

Stain Resistant

Made in USA

Scan for inventory & more information

| Durability     | Exceeds 100,000 Wyzenbeek Double Rubs (Heavy Duty)               |
|----------------|------------------------------------------------------------------|
| Features       | Crypton: Permanent Stain, Bacteria & Odor Resistance             |
| Eco Friendly   | Gold Advantage Certified, No solvents or lead used in finishing. |
| Content        | Semi-Aniline Top Grain Genuine Leather                           |
| Hide Size      | Average 50 sq. ft. (2.75 yards)                                  |
| Hide Thickness | Approx. 1.1mm                                                    |
| Cleanability   | Mild Soap & Water; Bleach Cleanable (5%)                         |
| Flammability   | CA 117-2013, UFAC Class 1, NFPA 260, IMO Part 8                  |
| Origin         | USA                                                              |
| Applications   | Upholstery                                                       |
| Markets        | Home, Contract, Healthcare, Auto & Marine (Interior)             |
| Sample Books   | Henry Leather Ring                                               |