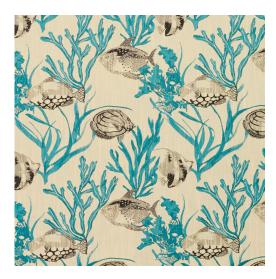

## 19400-03

Scan for inventory & more information

 $\leftarrow$ 

| Durability        | Exceeds 50,000 Wyzenbeek Rubs (Heavy Duty) |
|-------------------|--------------------------------------------|
| Features          | Teflon: Stain & Soil Repellent             |
| Width             | 54 Inches                                  |
| Content           | 73% Rayon, 27% Polyester                   |
| Pattern Direction | Shown Railroaded (Across The Roll)         |
| Repeat            | Horizontal: 14.5" x Vertical: 14.5"        |
| Cleanability      | Solvent Based Cleaner                      |
| Flammability      | CA 117-E, UFAC Class I, NFPA 260           |
| Origin            | Asia                                       |
| Applications      | Upholstery                                 |
| Markets           | Home, Contract                             |
| Sample Books      | Internet Exclusives                        |