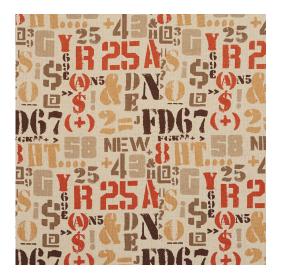

## i9400-08

Made in USA

Scan for inventory & more information

Pet

Friendly

 $\leftarrow \square$ 

| Durability        | Exceeds 50,000 Wyzenbeek Rubs (Heavy Duty) |
|-------------------|--------------------------------------------|
| Features          | Stain Resistant                            |
| Eco Friendly      | Natural Renewable Fibers                   |
| Width             | 54 Inches                                  |
| Content           | 55% Linen, 45% Cotton                      |
| Pattern Direction | Shown Not Railroaded (Up the Roll)         |
| Repeat            | Horizontal: 13.5" x Vertical: 13.5"        |
| Cleanability      | Solvent Based Cleaner                      |
| Flammability      | CA 117-E, UFAC Class I, NFPA 260           |
| Origin            | Made In USA                                |
| Applications      | Upholstery, Drapery & Bedding              |
| Markets           | Home & Contract                            |
| Sample Books      | Internet Exclusives                        |
|                   |                                            |