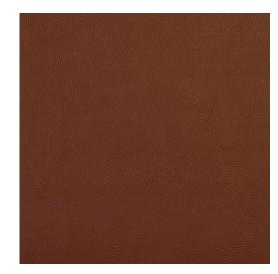

## K102 Adobe

Scan for inventory & more information

| Durability        | Exceeds 2,000,000 Wyzenbeek Double Rubs (Heavy Duty)        |
|-------------------|-------------------------------------------------------------|
| Features          | Stain Resistant                                             |
| Width             | 54 Inches                                                   |
| Content           | Face: Vinyl/Polyurethane, Back: Polyester Microsuede, 29oz. |
| Pattern Direction | Shown Not Railroaded (Up the Roll)                          |
| Cleanability      | Mild Soap & Water                                           |
| Flammability      | CA 117-E, UFAC Class I, NFPA 260 and ASTM-84                |
| Origin            | Asia                                                        |
| Applications      | Upholstery                                                  |
| Markets           | Home & Contract                                             |
| Sample Books      | UltraHyde Ring                                              |