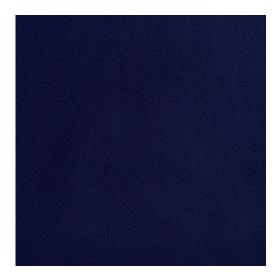

## M151 Sapphire

Pet

Friendly

 $\leftarrow \square$ 

Stain Resistant

Scan for inventory & more information

| Durability        | Exceeds 100,000 Wyzenbeek Rubs (Heavy Duty) |
|-------------------|---------------------------------------------|
| Features          | Stain & Fade Resistant                      |
| Width             | 54 Inches                                   |
| Content           | 100% Woven Polyester                        |
| Pattern Direction | Shown Not Railroaded (Up the Roll)          |
| Cleanability      | Water Based Cleaner                         |
| Flammability      | CA 117-E, UFAC Class I, NFPA 260, FMVSS 302 |
| Origin            | Asia                                        |
| Applications      | Upholstery                                  |
| Markets           | Home, Contract & Auto                       |
| Sample Books      | Microfiber Collection                       |