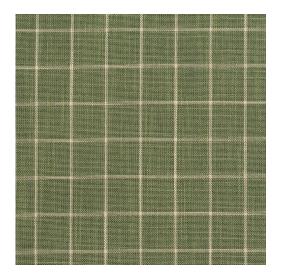

## M310 Juniper Checkerboard

Scan for inventory & more information

 $\leftarrow$ 

| Durability        | Exceeds 120,000 Wyzenbeek Rubs (Heavy Duty) |
|-------------------|---------------------------------------------|
| Features          | Fade Resistant                              |
| Width             | 54 Inches                                   |
| Content           | 100% Woven Polyester                        |
| Repeat            | Horizontal: 1" x Vertical: 1"               |
| Pattern Direction | Shown Not Railroaded (Up the Roll)          |
| Cleanability      | Water Based Cleaner                         |
| Flammability      | CA 117-E, UFAC Class I, NFPA 260            |
| Origin            | Asia                                        |
| Applications      | Upholstery, Drapery & Bedding               |
| Markets           | Home & Contract                             |
| Sample Books      | Small Scale Collection                      |