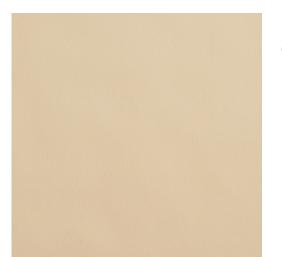

## M334 Ivory

Pet 2 Friendly Do

 $\longleftarrow$ 

Resistant

Scan for inventory & more information

| Durability        | Exceeds 2,000,000 Wyzenbeek Double Rubs (Heavy Duty)        |
|-------------------|-------------------------------------------------------------|
| Features          | Stain Resistant                                             |
| Width             | 54 Inches                                                   |
| Content           | Face: Vinyl/Polyurethane, Back: Polyester Microsuede, 29oz. |
| Pattern Direction | Shown Not Railroaded (Up the Roll)                          |
| Cleanability      | Mild Soap & Water                                           |
| Flammability      | CA 117-E, UFAC Class I, NFPA 260, FMVSS 302                 |
| Origin            | Asia                                                        |
| Applications      | Upholstery                                                  |
| Markets           | Home & Contract                                             |
| Sample Books      | UltraHyde Collection                                        |
|                   |                                                             |