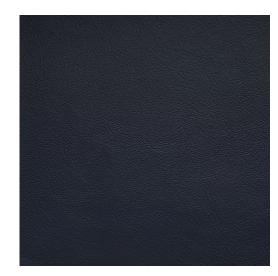

## Milano Blueberry

Genuine Leather

Optional Crypton

Stain Resistant

Italian Leather

Scan for inventory & more information

| Durability     | Exceeds 100,000 Wyzenbeek Double Rubs (Heavy Duty)                        |
|----------------|---------------------------------------------------------------------------|
| Features       | Optional Crypton: Permanently Repels Liquid, Stain, Soil, Bacteria & Odor |
| Eco Friendly   | Gold Advantage Certified, No solvents or lead used in finishing.          |
| Content        | Semi-Aniline Top Grain Genuine Leather                                    |
| Hide Size      | Average 50 sq. ft. (2.75 yards)                                           |
| Hide Thickness | Approx. 1.1mm                                                             |
| Cleanability   | Mild Soap & Water                                                         |
| Flammability   | CA 117-2013, UFAC Class 1, NFPA 260, IMO Part 8                           |
| Origin         | Italy                                                                     |
| Applications   | Upholstery                                                                |
| Markets        | Home, Contract, Healthcare, Auto & Marine (Interior)                      |
| Sample Books   | Milano Leather Ring                                                       |