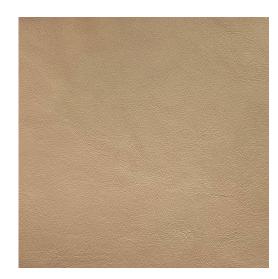

## Milano Cappuccino

Genuine Leather

Optional Crypton

Stain Resistant

Italian Leather

Scan for inventory & more information

| Durability     | Exceeds 100,000 Wyzenbeek Double Rubs (Heavy Duty)                        |
|----------------|---------------------------------------------------------------------------|
| Features       | Optional Crypton: Permanently Repels Liquid, Stain, Soil, Bacteria & Odor |
| Eco Friendly   | Gold Advantage Certified, No solvents or lead used in finishing.          |
| Content        | Semi-Aniline Top Grain Genuine Leather                                    |
| Hide Size      | Average 50 sq. ft. (2.75 yards)                                           |
| Hide Thickness | Approx. 1.1mm                                                             |
| Cleanability   | Mild Soap & Water                                                         |
| Flammability   | CA 117-2013, UFAC Class 1, NFPA 260, IMO Part 8                           |
| Origin         | Italy                                                                     |
| Applications   | Upholstery                                                                |
| Markets        | Home, Contract, Healthcare, Auto & Marine (Interior)                      |
| Sample Books   | Milano Leather Ring                                                       |