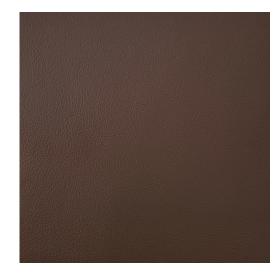

## Milano Earth

Genuine Leather

Optional Crypton

Stain Resistant

Italian Leather

Scan for inventory & more information

| Durability     | Exceeds 100,000 Wyzenbeek Double Rubs (Heavy Duty)                        |
|----------------|---------------------------------------------------------------------------|
| Features       | Optional Crypton: Permanently Repels Liquid, Stain, Soil, Bacteria & Odor |
| Eco Friendly   | Gold Advantage Certified, No solvents or lead used in finishing.          |
| Content        | Semi-Aniline Top Grain Genuine Leather                                    |
| Hide Size      | Average 50 sq. ft. (2.75 yards)                                           |
| Hide Thickness | Approx. 1.1mm                                                             |
| Cleanability   | Mild Soap & Water                                                         |
| Flammability   | CA 117-2013, UFAC Class 1, NFPA 260, IMO Part 8                           |
| Origin         | Italy                                                                     |
| Applications   | Upholstery                                                                |
| Markets        | Home, Contract, Healthcare, Auto & Marine (Interior)                      |
| Sample Books   | Milano Leather Ring                                                       |