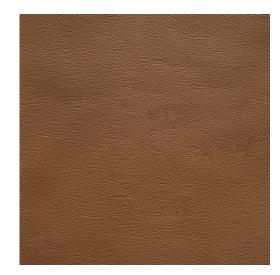

## Milano Nutmeg

Genuine Leather

Optional Crypton

Stain Resistant

Italian Leather

Scan for inventory & more information

| Durability     | Exceeds 100,000 Wyzenbeek Double Rubs (Heavy Duty)                        |
|----------------|---------------------------------------------------------------------------|
| Features       | Optional Crypton: Permanently Repels Liquid, Stain, Soil, Bacteria & Odor |
| Eco Friendly   | Gold Advantage Certified, No solvents or lead used in finishing.          |
| Content        | Semi-Aniline Top Grain Genuine Leather                                    |
| Hide Size      | Average 50 sq. ft. (2.75 yards)                                           |
| Hide Thickness | Approx. 1.1mm                                                             |
| Cleanability   | Mild Soap & Water                                                         |
| Flammability   | CA 117-2013, UFAC Class 1, NFPA 260, IMO Part 8                           |
| Origin         | Italy                                                                     |
| Applications   | Upholstery                                                                |
| Markets        | Home, Contract, Healthcare, Auto & Marine (Interior)                      |
| Sample Books   | Milano Leather Ring                                                       |