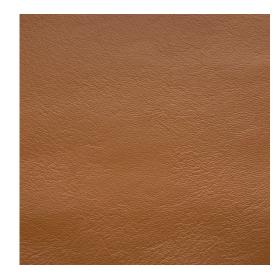

## Milano Ochre

Genuine Leather

Optional Crypton

Resistant

Italian Leather

Scan for inventory & more information

Durability Exceeds 100,000 Wyzenbeek Double Rubs (Heavy Duty) Features Optional Crypton: Permanently Repels Liquid, Stain, Soil, Bacteria & Odor Eco Friendly Gold Advantage Certified, No solvents or lead used in finishing. Content Semi-Aniline Top Grain Genuine Leather Hide Size Average 50 sq. ft. (2.75 yards) Hide Thickness Approx. 1.1mm Cleanability Mild Soap & Water Flammability CA 117-2013, UFAC Class 1, NFPA 260, IMO Part 8 Origin Italy **Applications** Upholstery Markets Home, Contract, Healthcare, Auto & Marine (Interior) Sample Books Milano Leather Ring