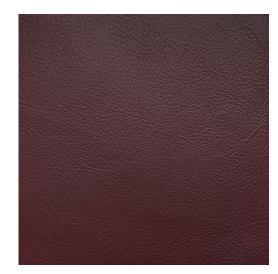

## Milano Plum

Genuine Leather

Optional Crypton

Stain Resistant

Italian Leather

Scan for inventory & more information

Durability Exceeds 100,000 Wyzenbeek Double Rubs (Heavy Duty) Features Optional Crypton: Permanently Repels Liquid, Stain, Soil, Bacteria & Odor Eco Friendly Gold Advantage Certified, No solvents or lead used in finishing. Content Semi-Aniline Top Grain Genuine Leather Hide Size Average 50 sq. ft. (2.75 yards) Hide Thickness Approx. 1.1mm Cleanability Mild Soap & Water Flammability CA 117-2013, UFAC Class 1, NFPA 260, IMO Part 8 Origin Italy **Applications** Upholstery Markets Home, Contract, Healthcare, Auto & Marine (Interior) Sample Books Milano Leather Ring