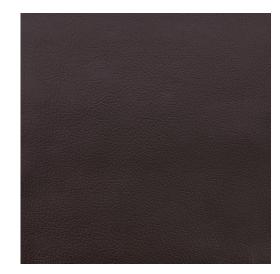

## Milano Rosewood

Genuine Leather

Optional Crypton

Stain Resistant

Italian Leather

Scan for inventory & more information

| Durability     | Exceeds 100,000 Wyzenbeek Double Rubs (Heavy Duty)                        |
|----------------|---------------------------------------------------------------------------|
| Features       | Optional Crypton: Permanently Repels Liquid, Stain, Soil, Bacteria & Odor |
| Eco Friendly   | Gold Advantage Certified, No solvents or lead used in finishing.          |
| Content        | Semi-Aniline Top Grain Genuine Leather                                    |
| Hide Size      | Average 50 sq. ft. (2.75 yards)                                           |
| Hide Thickness | Approx. 1.1mm                                                             |
| Cleanability   | Mild Soap & Water                                                         |
| Flammability   | CA 117-2013, UFAC Class 1, NFPA 260, IMO Part 8                           |
| Origin         | Italy                                                                     |
| Applications   | Upholstery                                                                |
| Markets        | Home, Contract, Healthcare, Auto & Marine (Interior)                      |
| Sample Books   | Milano Leather Ring                                                       |