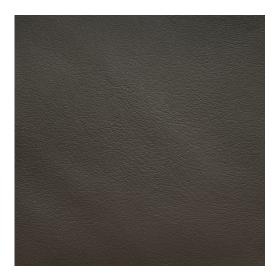

## Milano Seal

D

Genuine Leather

Optional Stain Crypton Resistant

ltalian Leather

Scan for inventory & more information

 $\leftarrow$ 

| Durability     | Exceeds 100,000 Wyzenbeek Double Rubs (Heavy Duty)                        |
|----------------|---------------------------------------------------------------------------|
| Features       | Optional Crypton: Permanently Repels Liquid, Stain, Soil, Bacteria & Odor |
| Eco Friendly   | Gold Advantage Certified, No solvents or lead used in finishing.          |
| Content        | Semi-Aniline Top Grain Genuine Leather                                    |
| Hide Size      | Average 50 sq. ft. (2.75 yards)                                           |
| Hide Thickness | Approx. 1.1mm                                                             |
| Cleanability   | Mild Soap & Water                                                         |
| Flammability   | CA 117-2013, UFAC Class 1, NFPA 260, IMO Part 8                           |
| Origin         | Italy                                                                     |
| Applications   | Upholstery                                                                |
| Markets        | Home, Contract, Healthcare, Auto & Marine (Interior)                      |
| Sample Books   | Milano Leather Ring                                                       |