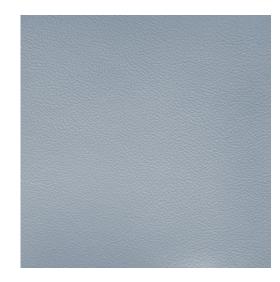

## Milano Sky

Genuine Leather

Optional Crypton

Resistant

Italian Leather

Scan for inventory & more information

| Durability     | Exceeds 100,000 Wyzenbeek Double Rubs (Heavy Duty)                        |
|----------------|---------------------------------------------------------------------------|
| Features       | Optional Crypton: Permanently Repels Liquid, Stain, Soil, Bacteria & Odor |
| Eco Friendly   | Gold Advantage Certified, No solvents or lead used in finishing.          |
| Content        | Semi-Aniline Top Grain Genuine Leather                                    |
| Hide Size      | Average 50 sq. ft. (2.75 yards)                                           |
| Hide Thickness | Approx. 1.1mm                                                             |
| Cleanability   | Mild Soap & Water                                                         |
| Flammability   | CA 117-2013, UFAC Class 1, NFPA 260, IMO Part 8                           |
| Origin         | Italy                                                                     |
| Applications   | Upholstery                                                                |
| Markets        | Home, Contract, Healthcare, Auto & Marine (Interior)                      |
| Sample Books   | Milano Leather Ring                                                       |