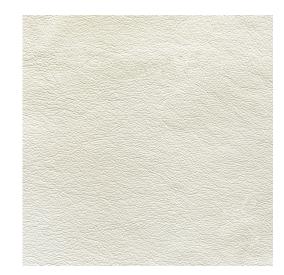

## Milano Snow

Genuine Leather

Optional Crypton

Stain Resistant

Italian Leather

Scan for inventory & more information

| Durability     | Exceeds 100,000 Wyzenbeek Double Rubs (Heavy Duty)                        |
|----------------|---------------------------------------------------------------------------|
| Features       | Optional Crypton: Permanently Repels Liquid, Stain, Soil, Bacteria & Odor |
| Eco Friendly   | Gold Advantage Certified, No solvents or lead used in finishing.          |
| Content        | Semi-Aniline Top Grain Genuine Leather                                    |
| Hide Size      | Average 50 sq. ft. (2.75 yards)                                           |
| Hide Thickness | Approx. 1.1mm                                                             |
| Cleanability   | Mild Soap & Water                                                         |
| Flammability   | CA 117-2013, UFAC Class 1, NFPA 260, IMO Part 8                           |
| Origin         | Italy                                                                     |
| Applications   | Upholstery                                                                |
| Markets        | Home, Contract, Healthcare, Auto & Marine (Interior)                      |
| Sample Books   | Milano Leather Ring                                                       |