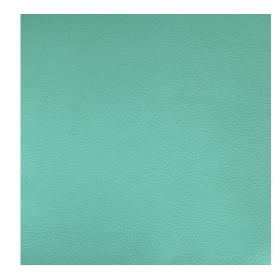

## Milano Tiffany

Genuine Leather

Optional Crypton

Resistant

Italian Leather

Scan for inventory & more information

| Durability     | Exceeds 100,000 Wyzenbeek Double Rubs (Heavy Duty)                        |
|----------------|---------------------------------------------------------------------------|
| Features       | Optional Crypton: Permanently Repels Liquid, Stain, Soil, Bacteria & Odor |
| Eco Friendly   | Gold Advantage Certified, No solvents or lead used in finishing.          |
| Content        | Semi-Aniline Top Grain Genuine Leather                                    |
| Hide Size      | Average 50 sq. ft. (2.75 yards)                                           |
| Hide Thickness | Approx. 1.1mm                                                             |
| Cleanability   | Mild Soap & Water                                                         |
| Flammability   | CA 117-2013, UFAC Class 1, NFPA 260, IMO Part 8                           |
| Origin         | Italy                                                                     |
| Applications   | Upholstery                                                                |
| Markets        | Home, Contract, Healthcare, Auto & Marine (Interior)                      |
| Sample Books   | Milano Leather Ring                                                       |