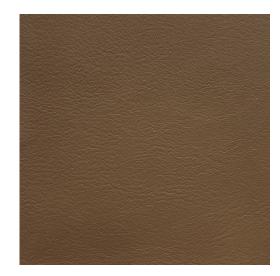

## Milano Truffle

Genuine Leather

Optional Crypton

Stain Resistant

Italian Leather

Scan for inventory & more information

| Durability     | Exceeds 100,000 Wyzenbeek Double Rubs (Heavy Duty)                        |
|----------------|---------------------------------------------------------------------------|
| Features       | Optional Crypton: Permanently Repels Liquid, Stain, Soil, Bacteria & Odor |
| Eco Friendly   | Gold Advantage Certified, No solvents or lead used in finishing.          |
| Content        | Semi-Aniline Top Grain Genuine Leather                                    |
| Hide Size      | Average 50 sq. ft. (2.75 yards)                                           |
| Hide Thickness | Approx. 1.1mm                                                             |
| Cleanability   | Mild Soap & Water                                                         |
| Flammability   | CA 117-2013, UFAC Class 1, NFPA 260, IMO Part 8                           |
| Origin         | Italy                                                                     |
| Applications   | Upholstery                                                                |
| Markets        | Home, Contract, Healthcare, Auto & Marine (Interior)                      |
| Sample Books   | Milano Leather Ring                                                       |