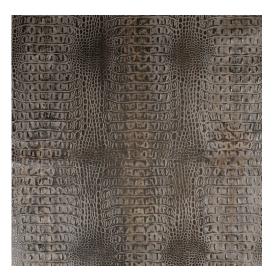

## Nile Pewter

Stain

Resistant

 $\leftarrow$ 

Genuine Leather

Scan for inventory & more information

| Durability     | Exceeds 100,000 Wyzenbeek Double Rubs (Heavy Duty) |
|----------------|----------------------------------------------------|
| Features       | Stain Resistant                                    |
| Content        | Embossed Top Grain Genuine Leather                 |
| Hide Size      | Average 55 sq. ft. (3 yards)                       |
| Hide Thickness | Approx. 1.2mm                                      |
| Cleanability   | Mild Soap & Water                                  |
| Flammability   | CA 117-2013, UFAC Class 1, NFPA 260                |
| Origin         | Brazil                                             |
| Applications   | Upholstery                                         |
| Markets        | Home, Contract & Auto                              |
| Sample Books   | Exotic Leather                                     |
|                |                                                    |