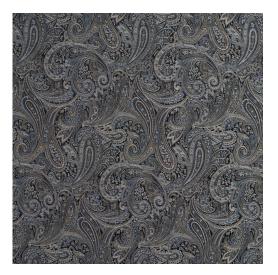

## R180 Manhattan

Scan for inventory & more information

 $\leftarrow$ 

| Durability        | Exceeds 100,000 Wyzenbeek Rubs (Heavy Duty) |
|-------------------|---------------------------------------------|
| Features          | Fade Resistant                              |
| Width             | 54 Inches                                   |
| Content           | 100% Woven Polyester                        |
| Repeat            | Horizontal: 30.5" x Vertical: 14.5"         |
| Pattern Direction | Shown Railroaded (Across The Roll)          |
| Cleanability      | Solvent Based Cleaner                       |
| Flammability      | CA 117-E, UFAC Class I, NFPA 260            |
| Origin            | Asia                                        |
| Applications      | Upholstery                                  |
| Markets           | Home & Contract                             |
| Sample Books      | Ring Book Page #22B                         |