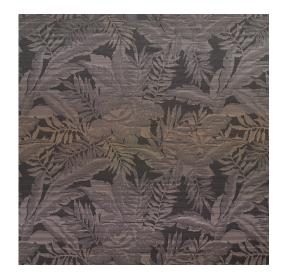

## S112 Taupe

Outdoor Indoor

Stain Resistant

Pet Friendly

Guard

Made in USA

Scan for inventory & more information

| Durability        | Exceeds 100,000 Wyzenbeek Rubs (Heavy Duty)      |
|-------------------|--------------------------------------------------|
| Features          | Liquid, Fade, Mildew, Bacteria & Stain Resistant |
| Eco Friendly      | Greenguard Gold, Lead Free                       |
| Width             | 54 Inches                                        |
| Content           | 100% Coated Polyester                            |
| Repeat            | Horizontal: 27" x Vertical: 18"                  |
| Pattern Direction | Shown Not Railroaded (Up the Roll)               |
| Cleanability      | Mild Soap & Water                                |
| Flammability      | CA 117-E, UFAC Class I, NFPA 260                 |
| Origin            | Made In USA                                      |
| Applications      | Upholstery                                       |
| Markets           | Home, Outdoors & Marine                          |
| Sample Books      | Outdoor Sling                                    |