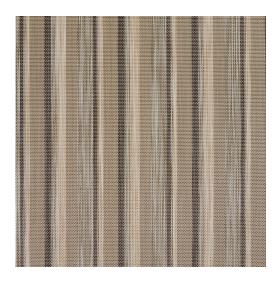

## S114 Sage

Scan for inventory & more information

 $\leftarrow$ 

| Durability        | Exceeds 100,000 Wyzenbeek Rubs (Heavy Duty)     |
|-------------------|-------------------------------------------------|
| Features          | Water, Fade, Mildew, Bacteria & Stain Resistant |
| Width             | 54 Inches                                       |
| Content           | 100% Coated Polyester                           |
| Repeat            | Horizontal: 4"                                  |
| Pattern Direction | Shown Not Railroaded, Non-Directional           |
| Cleanability      | Mild Soap & Water                               |
| Flammability      | CA 117-E, UFAC Class I, NFPA 260                |
| Origin            | Made In USA                                     |
| Applications      | Upholstery                                      |
| Markets           | Home, Outdoors/Marine                           |
| Sample Books      | Outdoor Sling                                   |