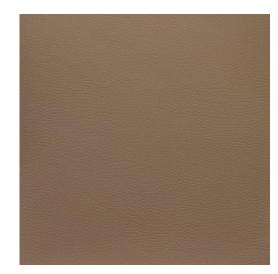

## SP2003 Cocoa

Pet Friendly

Ink Resistant

Puncture Resistant

Scan for inventory & more information

| Durability        | Exceeds 200,000 Wyzenbeek Double Rubs (Heavy Duty)              |
|-------------------|-----------------------------------------------------------------|
| Features          | Stain, Ink, Liquid, Fade, Bacteria, Mildew & Puncture Resistant |
| Eco Friendly      | Free of flame retardants, phthalates, heavy metals & PVC        |
| Width             | 54 Inches                                                       |
| Content           | 100% Silicone                                                   |
| Pattern Direction | Shown Not Railroaded (Up the Roll)                              |
| Cleanability      | Mild Soap & Water                                               |
| Flammability      | CA 117-E, UFAC Class I, NFPA 260, FMVSS 302, IMO Part 15        |
| Origin            | Asia                                                            |
| Applications      | Upholstery                                                      |
| Markets           | Contract, Outdoor, Marine, Healthcare, Auto & Home              |
| Sample Books      | Silicone Ring                                                   |