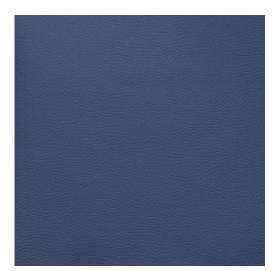

## SP2009 Navy

Resistant

Stain Pet Resistant Friendly

 $\leftarrow$ 

Puncture Resistant

Scan for inventory & more information

| Durability        | Exceeds 200,000 Wyzenbeek Double Rubs (Heavy Duty)              |
|-------------------|-----------------------------------------------------------------|
| Features          | Stain, Ink, Liquid, Fade, Bacteria, Mildew & Puncture Resistant |
| Eco Friendly      | Free of flame retardants, phthalates, heavy metals & PVC        |
| Width             | 54 Inches                                                       |
| Content           | 100% Silicone                                                   |
| Pattern Direction | Shown Not Railroaded (Up the Roll)                              |
| Cleanability      | Mild Soap & Water                                               |
| Flammability      | CA 117-E, UFAC Class I, NFPA 260, FMVSS 302, IMO Part 33        |
| Origin            | Asia                                                            |
| Applications      | Upholstery                                                      |
| Markets           | Contract, Outdoor, Marine, Healthcare, Auto & Home              |
| Sample Books      | Silicone Ring                                                   |