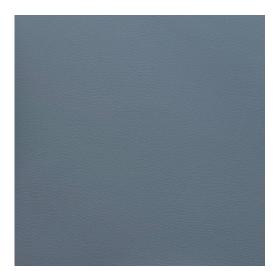

## SP2011 Horizon

Friendly

 $\leftarrow$ 

Ink

Puncture Resistant Resistant

Resistant

Scan for inventory & more information

| Durability        | Exceeds 200,000 Wyzenbeek Double Rubs (Heavy Duty)              |
|-------------------|-----------------------------------------------------------------|
| Features          | Stain, Ink, Liquid, Fade, Bacteria, Mildew & Puncture Resistant |
| Eco Friendly      | Free of flame retardants, phthalates, heavy metals & PVC        |
| Width             | 54 Inches                                                       |
| Content           | 100% Silicone                                                   |
| Pattern Direction | Shown Not Railroaded (Up the Roll)                              |
| Cleanability      | Mild Soap & Water                                               |
| Flammability      | CA 117-E, UFAC Class I, NFPA 260, FMVSS 302, IMO Part 35        |
| Origin            | Asia                                                            |
| Applications      | Upholstery                                                      |
| Markets           | Contract, Outdoor, Marine, Healthcare, Auto & Home              |
| Sample Books      | Silicone Ring                                                   |