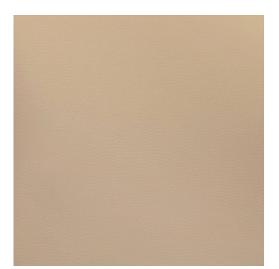

## SP2019 Sand

Resistant

Pet Friendly

 ${ \smile}$ 

Puncture Resistant

Resistant

Scan for inventory & more information

| Durability        | Exceeds 200,000 Wyzenbeek Double Rubs (Heavy Duty)              |
|-------------------|-----------------------------------------------------------------|
| Features          | Stain, Ink, Liquid, Fade, Bacteria, Mildew & Puncture Resistant |
| Eco Friendly      | Free of flame retardants, phthalates, heavy metals & PVC        |
| Width             | 54 Inches                                                       |
| Content           | 100% Silicone                                                   |
| Pattern Direction | Shown Not Railroaded (Up the Roll)                              |
| Cleanability      | Mild Soap & Water                                               |
| Flammability      | CA 117-E, UFAC Class I, NFPA 260, FMVSS 302, IMO Part 25        |
| Origin            | Asia                                                            |
| Applications      | Upholstery                                                      |
| Markets           | Contract, Outdoor, Marine, Healthcare, Auto & Home              |
| Sample Books      | Silicone Ring                                                   |