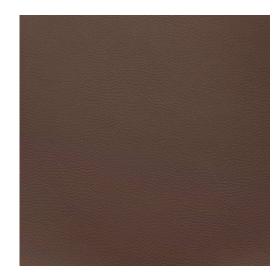

## SP2030 Mahogany

Stain Resistant

Friendly

Ink Resistant

Puncture Resistant

Scan for inventory & more information

| Durability        | Exceeds 200,000 Wyzenbeek Double Rubs (Heavy Duty)              |
|-------------------|-----------------------------------------------------------------|
| Features          | Stain, Ink, Liquid, Fade, Bacteria, Mildew & Puncture Resistant |
| Eco Friendly      | Free of flame retardants, phthalates, heavy metals & PVC        |
| Width             | 54 Inches                                                       |
| Content           | 100% Silicone                                                   |
| Pattern Direction | Shown Not Railroaded (Up the Roll)                              |
| Cleanability      | Mild Soap & Water                                               |
| Flammability      | CA 117-E, UFAC Class I, NFPA 260, FMVSS 302, IMO Part 10        |
| Origin            | Asia                                                            |
| Applications      | Upholstery                                                      |
| Markets           | Contract, Outdoor, Marine, Healthcare, Auto & Home              |
| Sample Books      | Silicone Ring                                                   |