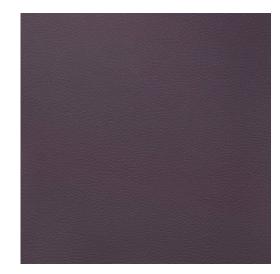

## SP2031 Eggplant

Stain Resistant

Friendly

Ink Resistant

Puncture Resistant

Scan for inventory & more information

| Durability        | Exceeds 200,000 Wyzenbeek Double Rubs (Heavy Duty)              |
|-------------------|-----------------------------------------------------------------|
| Features          | Stain, Ink, Liquid, Fade, Bacteria, Mildew & Puncture Resistant |
| Eco Friendly      | Free of flame retardants, phthalates, heavy metals & PVC        |
| Width             | 54 Inches                                                       |
| Content           | 100% Silicone                                                   |
| Pattern Direction | Shown Not Railroaded (Up the Roll)                              |
| Cleanability      | Mild Soap & Water                                               |
| Flammability      | CA 117-E, UFAC Class I, NFPA 260, FMVSS 302, IMO Part 37        |
| Origin            | Asia                                                            |
| Applications      | Upholstery                                                      |
| Markets           | Contract, Outdoor, Marine, Healthcare, Auto & Home              |
| Sample Books      | Silicone Ring                                                   |