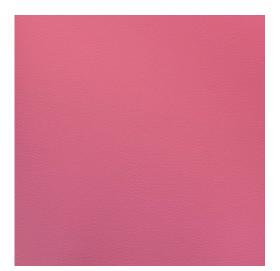

## SP2033 Fuchsia

Pet

Friendly

 $\leftarrow$ 

Stain Resistant

Ink Resistant

Scan for inventory & more information

| Durability        | Exceeds 200,000 Wyzenbeek Double Rubs (Heavy Duty)              |
|-------------------|-----------------------------------------------------------------|
| Features          | Stain, Ink, Liquid, Fade, Bacteria, Mildew & Puncture Resistant |
| Eco Friendly      | Free of flame retardants, phthalates, heavy metals & PVC        |
| Width             | 54 Inches                                                       |
| Content           | 100% Silicone                                                   |
| Pattern Direction | Shown Not Railroaded (Up the Roll)                              |
| Cleanability      | Mild Soap & Water                                               |
| Flammability      | CA 117-E, UFAC Class I, NFPA 260, FMVSS 302, IMO Part 39        |
| Origin            | Asia                                                            |
| Applications      | Upholstery                                                      |
| Markets           | Contract, Outdoor, Marine, Healthcare, Auto & Home              |
| Sample Books      | Silicone Ring                                                   |