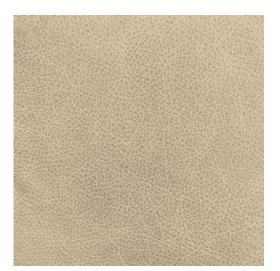

## **Tuscany Cottonseed**

σ

Stain

Resistant

Genuine Leather

Crypton Finish

 $\leftarrow$ 

Scan for inventory & more information

| Durability     | Exceeds 100,000 Wyzenbeek Double Rubs (Heavy Duty)               |
|----------------|------------------------------------------------------------------|
| Features       | Crypton: Permanent Stain, Bacteria & Odor Resistance             |
| Eco Friendly   | Gold Advantage Certified, No solvents or lead used in finishing. |
| Content        | Semi-Aniline Top Grain Genuine Leather - Brahma Hide             |
| Hide Size      | Average 50 sq. ft. (2.75 yards)                                  |
| Hide Thickness | Approx. 1.2mm                                                    |
| Cleanability   | Mild Soap & Water; Bleach Cleanable (5%)                         |
| Flammability   | CA 117-2013, UFAC Class 1, NFPA 260                              |
| Origin         | Italy                                                            |
| Applications   | Upholstery                                                       |
| Markets        | Home, Contract, Healthcare & Auto                                |
| Sample Books   | Tuscany Leather Ring                                             |