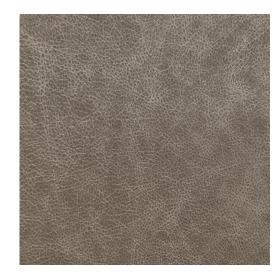

## Tuscany Hazelwood

Genuine Leather

Crypton Finish

Stain Resistant

Italian Leather

Scan for inventory & more information

| Durability     | Exceeds 100,000 Wyzenbeek Double Rubs (Heavy Duty)               |
|----------------|------------------------------------------------------------------|
| Features       | Crypton: Permanent Stain, Bacteria & Odor Resistance             |
| Eco Friendly   | Gold Advantage Certified, No solvents or lead used in finishing. |
| Content        | Semi-Aniline Top Grain Genuine Leather - Brahma Hide             |
| Hide Size      | Average 50 sq. ft. (2.75 yards)                                  |
| Hide Thickness | Approx. 1.2mm                                                    |
| Cleanability   | Mild Soap & Water; Bleach Cleanable (5%)                         |
| Flammability   | CA 117-2013, UFAC Class 1, NFPA 260                              |
| Origin         | Italy                                                            |
| Applications   | Upholstery                                                       |
| Markets        | Home, Contract, Healthcare & Auto                                |
| Sample Books   | Tuscany Leather Ring                                             |