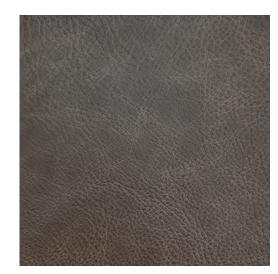

## **Tuscany Steel**

Genuine Leather

Crypton Finish

Stain Resistant

Italian Leather

Scan for inventory & more information

| Durability     | Exceeds 100,000 Wyzenbeek Double Rubs (Heavy Duty)               |
|----------------|------------------------------------------------------------------|
| Features       | Crypton: Permanent Stain, Bacteria & Odor Resistance             |
| Eco Friendly   | Gold Advantage Certified, No solvents or lead used in finishing. |
| Content        | Semi-Aniline Top Grain Genuine Leather - Brahma Hide             |
| Hide Size      | Average 50 sq. ft. (2.75 yards)                                  |
| Hide Thickness | Approx. 1.2mm                                                    |
| Cleanability   | Mild Soap & Water; Bleach Cleanable (5%)                         |
| Flammability   | CA 117-2013, UFAC Class 1, NFPA 260                              |
| Origin         | Italy                                                            |
| Applications   | Upholstery                                                       |
| Markets        | Home, Contract, Healthcare & Auto                                |
| Sample Books   | Tuscany Leather Ring                                             |