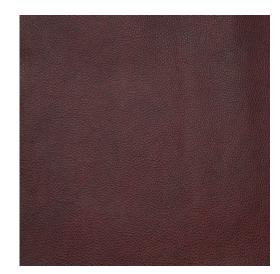

## **Tuscany Wine**

Genuine Leather

Crypton Finish

Stain Resistant

Italian Leather

Scan for inventory & more information

| Durability     | Exceeds 100,000 Wyzenbeek Double Rubs (Heavy Duty)               |
|----------------|------------------------------------------------------------------|
| Features       | Crypton: Permanent Stain, Bacteria & Odor Resistance             |
| Eco Friendly   | Gold Advantage Certified, No solvents or lead used in finishing. |
| Content        | Semi-Aniline Top Grain Genuine Leather - Brahma Hide             |
| Hide Size      | Average 50 sq. ft. (2.75 yards)                                  |
| Hide Thickness | Approx. 1.2mm                                                    |
| Cleanability   | Mild Soap & Water; Bleach Cleanable (5%)                         |
| Flammability   | CA 117-2013, UFAC Class 1, NFPA 260                              |
| Origin         | Italy                                                            |
| Applications   | Upholstery                                                       |
| Markets        | Home, Contract, Healthcare & Auto                                |
| Sample Books   | Tuscany Leather Ring                                             |