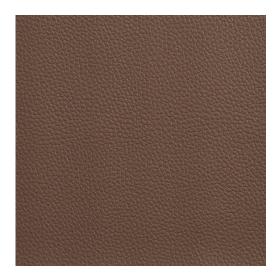

## V155 Cocoa

Stain

 $\leftarrow$ 

Outdoor Indoor

Pet Resistant Friendly

4 Way Stretch

Scan for inventory & more information

| Durability        | Exceeds 100,000 Wyzenbeek Rubs (Heavy Duty)      |
|-------------------|--------------------------------------------------|
| Features          | Liquid, Fade, Mildew, Bacteria & Stain Resistant |
| Width             | 54 Inches                                        |
| Content           | 100% Vinyl                                       |
| Pattern Direction | Non-Directional                                  |
| Cleanability      | Water Based Cleaner                              |
| Flammability      | CA 117-E, UFAC Class I, NFPA 260                 |
| Origin            | Asia                                             |
| Applications      | Upholstery                                       |
| Markets           | Home, Contract, Outdoors, Marine & Auto          |
| Sample Books      | 4 Way Stretch                                    |