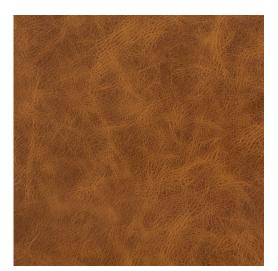

## V225 Rawhide

Pet

Friendly

 $\leftarrow$ 

Stain Resistant

2 Million+ Double Rubs

Scan for inventory & more information

| Durability        | Exceeds 2,000,000 Wyzenbeek Double Rubs (Heavy Duty)        |
|-------------------|-------------------------------------------------------------|
| Features          | Stain Resistant                                             |
| Width             | 54 Inches                                                   |
| Content           | Face: Vinyl/Polyurethane, Back: Polyester Microsuede, 29oz. |
| Pattern Direction | Shown Not Railroaded (Up the Roll)                          |
| Cleanability      | Mild Soap & Water                                           |
| Flammability      | CA 117-E, UFAC Class I, NFPA 260, FMVSS 302                 |
| Origin            | Asia                                                        |
| Applications      | Upholstery                                                  |
| Markets           | Home & Contract                                             |
| Sample Books      | UltraHyde III                                               |
|                   |                                                             |