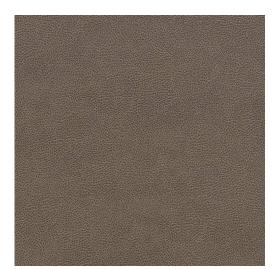

## V507 Ash

Pet 2 Million+ Friendly Double Rubs

Resistant

Scan for inventory & more information

 $\leftarrow$ 

| Durability        | Exceeds 2,000,000 Wyzenbeek Double Rubs (Heavy Duty) |
|-------------------|------------------------------------------------------|
| Features          | Stain Resistant                                      |
| Width             | 54 Inches                                            |
| Content           | 100% Breathable Polyurethane, 26oz.                  |
| Pattern Direction | Shown Not Railroaded (Up the Roll)                   |
| Cleanability      | Water Based Cleaner                                  |
| Flammability      | CA 117-E, UFAC Class I, NFPA 260, FMVSS 302          |
| Origin            | Asia                                                 |
| Applications      | Upholstery                                           |
| Markets           | Home, Contract & Auto                                |
| Sample Books      | Breathables IV                                       |
|                   |                                                      |